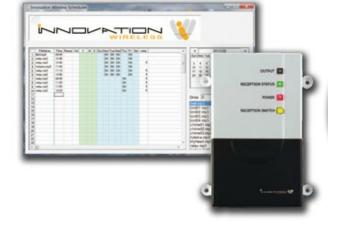

## **Features:**

- Operable with No Physical Connection to Transmitter
- Synchronised to KRONOsync<sup>®</sup> Transmitted Time
- Add, Edit, Delete Changes for Half-Days, Holidays, Early Dismissal, or Any Other Schedule Modification
- Multiple Schedules and Events are Easily Programmed into Any Windows Based PC

## Wireless Bell:

Wireless Bell with Scheduler Software Indoor Use Part # WBS011

Outdoor Use Part # WBS012

Without software (in) Part # WB111

Without software (out) Part # WB112

Scheduler Software (single licence for multiple bells on same site)provides event programming on the supplied SD card to replay at exactly the time(s) and days required - synchronised with your Innovation Wireless clocks