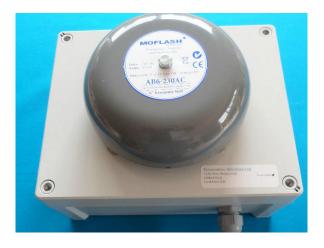

## **Wireless Bell**

Synchronised Time & Communication Systems

Whether used individually, in groups or as extensions to existing bell circuits these accurately coordinated Wireless Bells are synchronised with all system clocks. Easy to install scheduler software allows you to maintain order and eliminate confusion and chaos within your facility when the time and audible devices are in sync.

- Can Input Up to a Combined Total of 128 Different Schedules and Individual Events
- Simple and Quick to Install
- Use Individually, in Groups, as a Total System or as Extensions to Existing Systems
- Max Output 96dB @ 1m
- Powered by Standard 240 VAC
- Maintenance Free

## Wireless Bell:

Wireless Bell with Scheduler Software Indoor Use Part # WBS011

Outdoor Use Part # WBS012

Without software (in) Part # WB111

Without software (out) Part # WB112

Scheduler Software (single licence for multiple bells on same site)provides event programming on the supplied SD card to replay at exactly the time(s) and days required - synchronised with your Innovation Wireless clocks