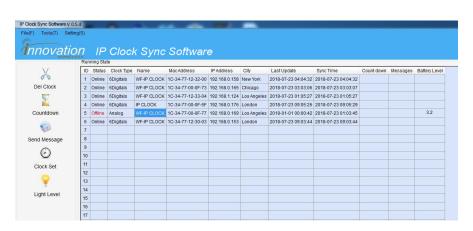

The Sync Software leverages your current network or Wi-Fi infrastructure providing synchronization and automatic daylight savings time updates. The software displays status of each clock along with additional diagnostic information.

## Features: Part Numbers:

- On Line / Off Line Clock Status
- Battery Level Information
- Ability to Name Clocks
- Multiple NTP Time Source Selections
- Supports WIFI & POE Clocks
- Count Down Scheduling for Digital Clocks
- Windows Based Software
- Wi-Fi (IEEE 802.11 b/g/n) 2.4 GHz
- WEP, WPA, WPA2
- PoE (IEEE 802.3af)
- External NTP servers use Port 123
- No Re-occurring Fees