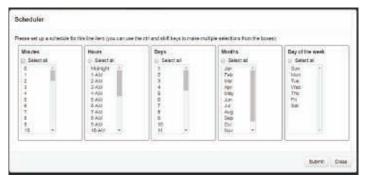

## Live Voice Broadcast / Alphanumeric Messaging / Bell Scheduling

- Live voice announcements from desktop or laptop microphone
- Instant alphanumeric messaging on LED message boards
- Create multiple bell schedules or messaging schedules
- Scheduling with multiple sound files or messages
- Multiple zones or individual speakers and/or message boards
- Customized messages for your emergency plan
- · Volume, LED Brightness, Strobe control through software
- Potential to integrate sound with existing PA infrastructure
- Supports unlimited WiFi and PoE speakers and PoE message boards
- No licensing fees or reoccurring software fees